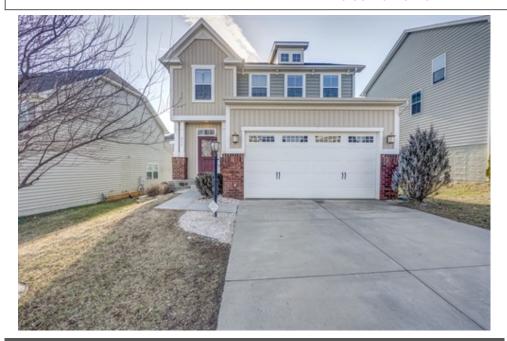

## 4536 Briarwood Drive, Charlottesville, VA 22911

Beds: 4 | Baths: 3 Full, 1 Half

MLS #: 613799

Single Family | 3,603 ft<sup>2</sup> | Lot: 6,970 ft<sup>2</sup>

Beautiful 4 bedroom home minutes from Rivanna Station!

Minutes from Rivanna Station and Hollymead Town Center, this home is full of custom touches! Warm espresso floors and cabinets with granite counters, built-in wine/coffee hutch and eat-in sunroom make the kitchen the heart of this home. With a large dining room and open floor plan, this home is perfect for entertaining. Upstairs, the owners suite is a private oasis with sitting room/office, spa-like bath with corner soaking tub and separate shower and water closet. Three additional bedrooms and full bath and laundry upstairs too. Finished walk up basement features a large rec room, full bath and media room with two tiers of seating for a theater experience. Trex deck with sunshade is a perfect spot to unwind! Custom built-ins include bench in foyer, wine hutch and pantry.