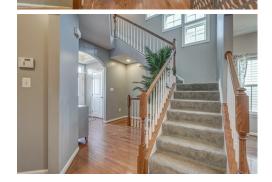

Minutes from Rivanna Station and Hollymead Town Center, this home is full of custom touches! Warm espresso floors and cabinets with granite counters, built-in wine/coffee hutch and eat-in sunroom make the kitchen the heart of this home. With a large dining room and open floor plan, this home is perfect for entertaining. Upstairs, the owners suite is a private oasis with sitting room/office, spa-like bath with corner soaking tub and separate shower and water closet. Three additional bedrooms and full bath and laundry upstairs too. Finished walk up basement features a large rec room, full bath and media room with two tiers of seating for a theater experience. Trex deck with sunshade is a perfect spot to unwind! Custom built-ins include bench in foyer, wine hutch and pantry.