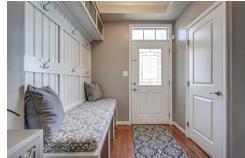

Minutes from Rivanna Station and Hollymead Town Center, this home is full of custom touches! Warm espresso floors and cabinets with granite counters, built-in wine/coffee hutch and eat-in sunroom make the kitchen the heart of this home. With a large dining room and open floor plan, this home is perfect for entertaining. Upstairs, the owners suite is a private oasis with sitting room/office, spa-like bath with corner soaking tub and separate shower and water closet. Three additional bedrooms and full bath and laundry upstairs too. Finished walk up basement features a large rec room, full bath and media room with two tiers of seating for a theater experience. Trex deck with sunshade is a perfect spot to unwind! Custom built-ins include bench in foyer, wine hutch and pantry.