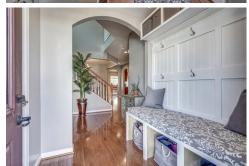

Minutes from Rivanna Station and Hollymead Town Center, this home is full of custom touches! Warm espresso floors and cabinets with granite counters, built-in wine/coffee hutch and eat-in sunroom make the kitchen the heart of this home. With a large dining room and open floor plan, this home is perfect for entertaining. Upstairs, the owners suite is a private oasis with sitting room/office, spa-like bath with corner soaking tub and separate shower and water closet. Three additional bedrooms and full bath and laundry upstairs too. Finished walk up basement features a large rec room, full bath and media room with two tiers of seating for a theater experience. Trex deck with sunshade is a perfect spot to unwind! Custom built-ins include bench in foyer, wine hutch and pantry.